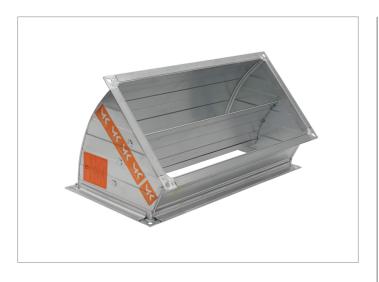

# Rectangular smoke duct bends 45°

### **Description**

The rectangular smoke duct section bend DSK type is used to install single smoke and heat duct systems where smoke and heat need to be removed and extracted. The bends distribute the air evenly when the smoke duct needs to be rotated 45°. Products can be made of: galvanized steel sheet - corrosion class C3-L/C2-M; sheet with aluminium zinc coating - corrosion class C4-M/C3-H.