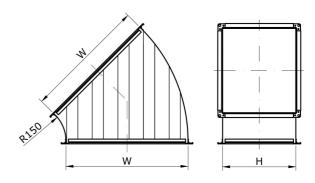

#### **Dimensions**

|                    | W    | Н    |
|--------------------|------|------|
|                    | [mm] | [mm] |
| Minimum dimensions | 200  | 200  |
| Maximum dimensions | 1250 | 1000 |
| Connection flange  | F30  |      |