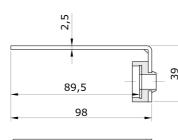

## Dimensions

ALL

| Туре | Allowable load [N] | mass [kg] |
|------|--------------------|-----------|
| ALL  | 650                | 0,075     |