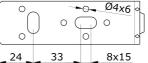

## Dimensions

ALL

| Туре | Allowable load [N] | mass [kg] |
|------|--------------------|-----------|
| ALL  | 650                | 0,075     |