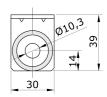

## Dimensions

ALL

| Туре | Allowable load [N] | mass [kg] |
|------|--------------------|-----------|
| ALL  | 650                | 0,075     |