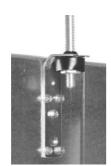

## Description

L suspension profile is used for hanging rectangular ducts where it is provided with a threaded rod hanging system. This profile features a lightweight and tight screw-on mount for most ducts. The L profile is mounted only on the vertical part of the duct and screwed in by screws (see picture below). It must be screwed all holes provided, to get the maximum permissible load on the profile. The L profile is supplied with a rubber shock absorber which dampens vibrations and noise. The housing is made of galvanized sheet steel - corrosion class C2-M/C3-L according to LST EN ISO 12944 standard.