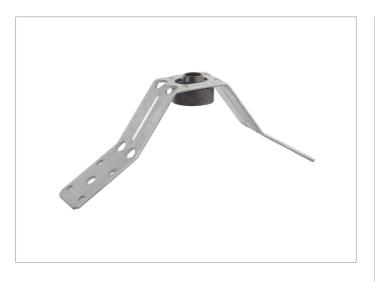

#### **Description**

R suspension profile is used for hanging structural elements and circular ducts where it is provided with a threaded rod hanging system. This profile features a lightweight and tight screw-on mount for most ducts. It must be screwed all holes provided, to get the maximum permissible load on the profile. The R profile is supplied with a rubber shock absorber which dampens vibrations and noise. The housing is made of galvanized sheet steel - corrosion class C2-M/C3-L according to LST EN ISO 12944 standard.