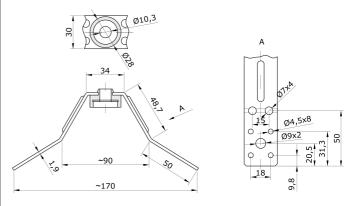

#### **Dimensions**

| Туре | Allowable load [N] | Mass [kg] |
|------|--------------------|-----------|
| ALR  | 350                | 0100      |