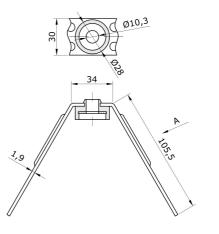

## Description

V suspension profile is used for hanging structural elements and non standard ducts and fittings where it is provided with a threaded rod hanging system. This profile features a lightweight and tight screw-on mount for most ducts. It must be screwed all holes provided, to get the maximum permissible load on the profile. The V profile is supplied with a rubber shock absorber which dampens vibrations and noise. The housing is made of galvanized sheet steel - corrosion class C2-M/C3-L according to LST EN ISO 12944 standard. Dimensions

| Туре | Allowable load [N] | Mass [kg] |
|------|--------------------|-----------|
| ALV  | 600                | O,110     |