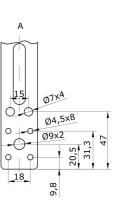

## Description

V suspension profile is used for hanging structural elements and non standard ducts and fittings where it is provided with a threaded rod hanging system. This profile features a lightweight and tight screw-on mount for most ducts. It must be screwed all holes provided, to get the maximum permissible load on the profile. The V profile is supplied with a rubber shock absorber which dampens vibrations and noise. The housing is made of galvanized sheet steel - corrosion class C2-M/C3-L according to LST EN ISO 12944 standard. Dimensions

| Туре | Allowable load [N] | Mass [kg] |
|------|--------------------|-----------|
| ALV  | 600                | O,110     |