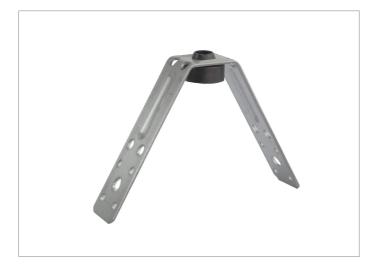

## Description

V suspension profile is used for hanging structural elements and non standard ducts and fittings where it is provided with a threaded rod hanging system. This profile features a lightweight and tight screw-on mount for most ducts. It must be screwed all holes provided, to get the maximum permissible load on the profile. The V profile is supplied with a rubber shock absorber which dampens vibrations and noise. The housing is made of galvanized sheet steel - corrosion class C2-M/C3-L according to LST EN ISO 12944 standard. Dimensions