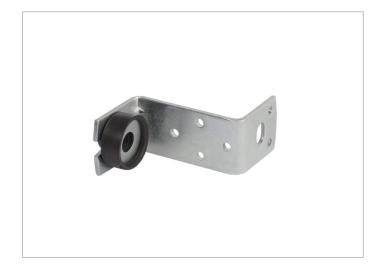

## Description

Z suspension profile is used for hanging rectangular ducts where it is provided with a threaded rod hanging system. This profile features a lightweight and tight screw-on mount for most ducts. The Z profile is mounted on the corner of the duct and screwed in by screws (see picture below). It must be screwed all holes provided, to get the maximum permissible load on the profile. The Z profile is supplied with a rubber shock absorber which dampens vibrations and noise. The housing is made of galvanized sheet steel - corrosion class C2-M/C3-L according to LST EN ISO 12944 standard.