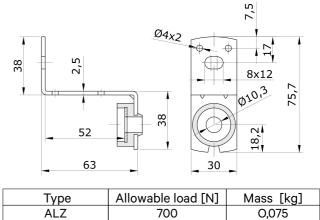

## Z suspension profile

ALZ



## Description

Z suspension profile is used for hanging rectangular ducts where it is provided with a threaded rod hanging system. This profile features a lightweight and tight screw-on mount for most ducts. The Z profile is mounted on the corner of the duct and screwed in by screws (see picture below). It must be screwed all holes provided, to get the maximum permissible load on the profile. The Z profile is supplied with a rubber shock absorber which dampens vibrations and noise. The housing is made of galvanized sheet steel - corrosion class C2-M/C3-L according to LST EN ISO 12944 standard.



Ordering code

Product