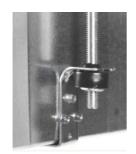

## Description

Z suspension profile is used for hanging rectangular ducts where it is provided with a threaded rod hanging system. This profile features a lightweight and tight screw-on mount for most ducts. The Z profile is mounted on the corner of the duct and screwed in by screws (see picture below). It must be screwed all holes provided, to get the maximum permissible load on the profile. The Z profile is supplied with a rubber shock absorber which dampens vibrations and noise. The housing is made of galvanized sheet steel - corrosion class C2-M/C3-L according to LST EN ISO 12944 standard.