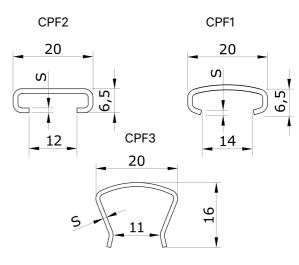

## Dimensions

| Туре | S<br>[mm] | L<br>[mm] | Mass<br>[kg/m] |
|------|-----------|-----------|----------------|
| CPF1 | 1,2       | 2000      | O,30           |
| CPF2 | 1,2       | 2500      | 0,32           |
| CPF3 | 1,0       | 2500      | O,37           |