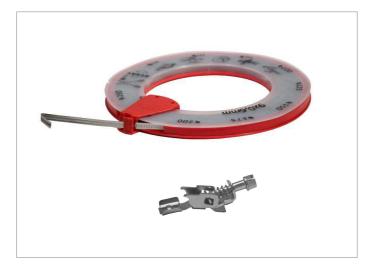

## Description

Stainless steel strip 9mm wide, wrapped on a 30m long roll. The clip tape is used to create a clamping clip of any diameter. Properly formed edges prevent scratching during installation. The tape is ready to be unwrapped from a convenient plastic packaging. Using CMC clip is possible to bend the bar of any diameter. The CMB metal tape is an economical, convenient and fast way to join and produce the required length of the clamping clips. The method of making the clamp is shown on the packaging of the tape.

#### Ordering code

CMB Product, tape CMC Product, clip