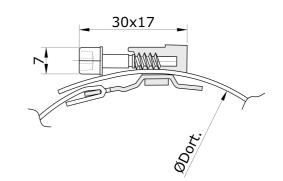

## Description

Stainless steel strip 9mm wide, wrapped on a 30m long roll. The clip tape is used to create a clamping clip of any diameter. Properly formed edges prevent scratching during installation. The tape is ready to be unwrapped from a convenient plastic packaging. Using CMC clip is possible to bend the bar of any diameter. The CMB metal tape is an economical, convenient and fast way to join and produce the required length of the clamping clips. The method of making the clamp is shown on the packaging of the tape.

### Dimensions

| Туре | Material        | Tape       | s [mm] | Mass   |
|------|-----------------|------------|--------|--------|
|      |                 | length [m] |        | [kg/m] |
| CMB  | Stainless steel | 30         | 0,6    | 0,043  |
| CMC  | Stainless steel | -          | -      | 0,011  |