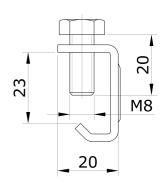

## Description

Joint clamp G is used to connect rectangular ducts through flanges when no C-profile connection is used. All types of flange connections L20, L30, L40 can be connected with clamp. The clamp is made by pressing with reinforcing ribs. The clamp is supplied with M8x20 screw in 8 strength class. When connecting another system, such as a flange with a fire damper, or with an aluminium damper, it may be necessary to use M8x25 Screw. When connecting any system, it is necessary to use a sealing gasket between the elements. The clamp is made of galvanized sheet steel - corrosion class C2-M/C3-L according to LST EN ISO 12944 standard. Can also be made of stainless steel sheet AISI 304 (1.4301) - corrosion class C5.