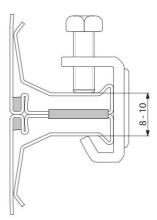

## Description

Joint clamp G is used to connect rectangular ducts through flanges when no C-profile connection is used. All types of flange connections L20, L30, L40 can be connected with clamp. The clamp is made by pressing with reinforcing ribs. The clamp is supplied with M8x20 screw in 8 strength class. When connecting another system, such as a flange with a fire damper, or with an aluminium damper, it may be necessary to use M8x25 Screw. When connecting any system, it is necessary to use a sealing gasket between the elements. The clamp is made of galvanized sheet steel - corrosion class C2-M/C3-L according to LST EN ISO 12944 standard. Can also be made of stainless steel sheet AISI 304 (1.4301) - corrosion class C5.