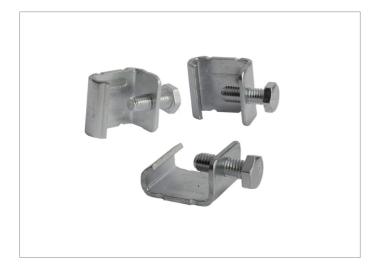

## Description

Joint clamp G is used to connect rectangular ducts through flanges when no C-profile connection is used. All types of flange connections L20, L30, L40 can be connected with clamp. The clamp is made by pressing with reinforcing ribs. The clamp is supplied with M8x20 screw in 8 strength class. When connecting another system, such as a flange with a fire damper, or with an aluminium damper, it may be necessary to use M8x25 Screw. When connecting any system, it is necessary to use a sealing gasket between the elements. The clamp is made of galvanized sheet steel - corrosion class C2-M/C3-L according to LST EN ISO 12944 standard. Can also be made of stainless steel sheet AISI 304 (1.4301) - corrosion class C5.