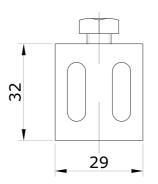

# Joint clamps

VG



## Description

Joint clamp G is used to connect rectangular ducts through flanges when no C-profile connection is used. All types of flange connections L20, L30, L40 can be connected with clamp. The clamp is made by pressing with reinforcing ribs. The clamp is supplied with M8x20 screw in 8 strength class. When connecting another system, such as a flange with a fire damper, or with an aluminium damper, it may be necessary to use M8x25 Screw. When connecting any system, it is necessary to use a sealing gasket between the elements. The clamp is made of galvanized sheet steel - corrosion class C2-M/C3-L according to LST EN ISO 12944 standard. Can also be made of stainless steel sheet AISI 304 (1.4301) - corrosion class C5.

### Dimensions





| Туре | Mass [kg] |
|------|-----------|
| VG20 | 0,041     |

## **Technical data**



#### **Ordering code**

Galvanized steel -AISI 304 – NP Product