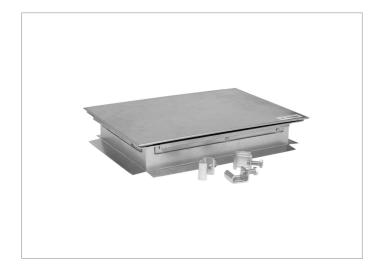

## Description

Rectangular insulated access doors are used to install a ventilation system in buildings along with rectangular ducts and, with the use of a saddle branch, to round spiral ducts. Access doors are used for cleaning and inspection of important elements. The products can be made of: galvanized steel sheet - corrosion class C3-L / C2-M; sheet with aluminium zinc coating - corrosion class C4-M / C3-H; stainless steel sheet AISI 304 (1.4301) or AISI 316L (1.4404) - corrosion class C5. The construction consists of two parts, a housing and a cover made of 50 mm stone wool covered with fibre glass. The seal is ensured by a closedcell polyethylene sealing gasket. The door can be installed for outdoor ducts as well. Access door tightness class B according to LST EN 1507. It is also possible to order a product with a higher C tightness class. Access door can be used at temperatures from -45 to +85 °C. The maximum permissible absolute humidity inside and outside the air stream is 18 g / kg. For other dimensions and materials please contact UAB "MKTechnika" sales offices.