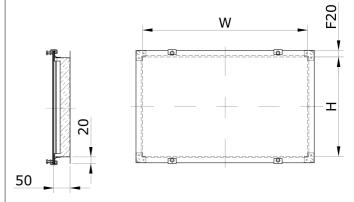

PRAV350450

Product Size

Sample: PRAV350450 – made of galvanized steel insulated with mineral wool access door, dimensions 350 x 450 mm.

Dimensions

| Name       | H*   | W*   | Mass |
|------------|------|------|------|
|            | [mm] | [mm] | [kg] |
| PRAV80350  | 80   | 350  | 1,1  |
| PRAV150350 | 150  | 350  | 1,3  |
| PRAV350450 | 350  | 450  | 2,5  |
| PRAV550450 | 550  | 450  | 3,1  |

\* - dimensions of the opening in duct