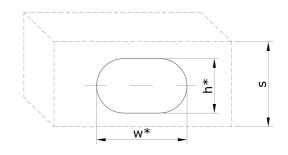

## **Technical data**

The minimum dimensions of the access openings in rectangular ducts according to LST EN 12097 are given below.

| Rectangular or oval opening |                       |  |  |
|-----------------------------|-----------------------|--|--|
| Duct wall height s [mm]     | Minimum dimensions of |  |  |
|                             | the access openings   |  |  |
|                             | w x h [mm]            |  |  |
| s ≤ 200                     | 300x100               |  |  |
| 200 < s ≤ 500               | 400x200               |  |  |
| s > 500                     | 500x400               |  |  |